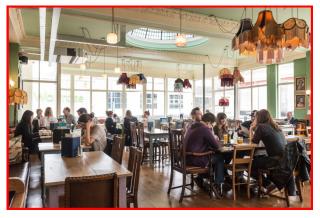

## **EXTENSIVE LEASEHOLD RESTAURANT**

LEASE AVAILABLE - NO PREMIUM

Total Size: 3,635 ft<sup>2</sup> / 338.45 m<sup>2</sup>

Pictures taken during previous tenancy. Now presented as a shell.

#### **DESCRIPTION**

This grade II listed building may suit a variety of uses subject to necessary planning consents, and currently benefits from an A3 restaurant use. The building is presented as a shell ready for fit out.

The premises are arranged over three floors, and briefly comprise: