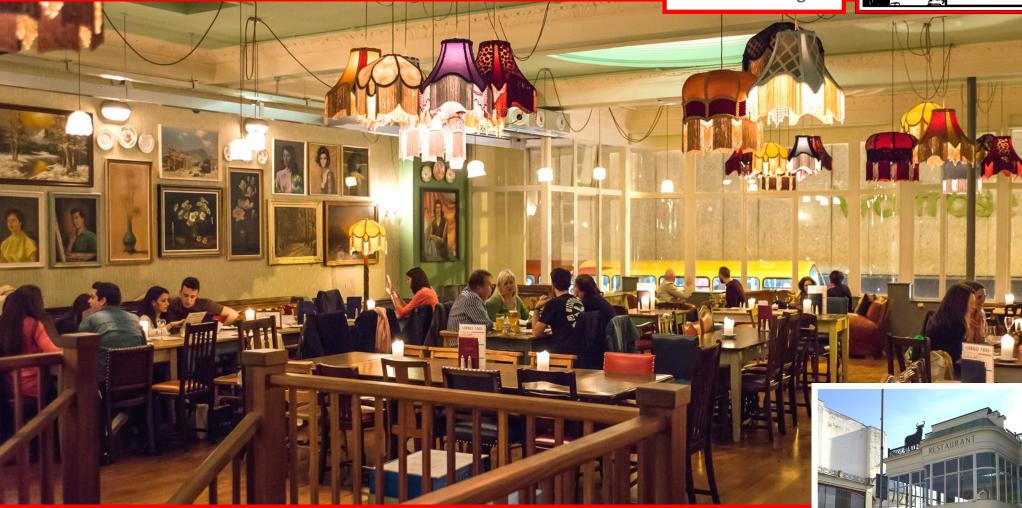

## **EXTENSIVE LEASEHOLD RESTAURANT**

LEASE AVAILABLE - NO PREMIUM

Total Size: 3,635 ft<sup>2</sup> / 338.45 m<sup>2</sup>

Pictures taken during previous tenancy. Now presented as a shell.

#### **DESCRIPTION**

This grade II listed building may suit a variety of uses subject to necessary planning consents, and currently benefits from an A3 restaurant use. The building is presented as a shell ready for fit out.

The premises are arranged over three floors, and briefly comprise: