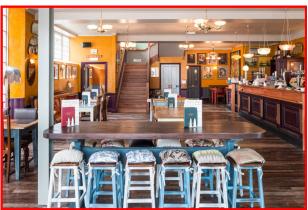

## **EXTENSIVE LEASEHOLD RESTAURANT**

LEASE AVAILABLE - NO PREMIUM

Total Size: 3,635 ft<sup>2</sup> / 338.45 m<sup>2</sup>

Pictures taken during previous tenancy. Now presented as a shell.

#### **DESCRIPTION**

This grade II listed building may suit a variety of uses subject to necessary planning consents, and currently benefits from an A3 restaurant use. The building is presented as a shell ready for fit out.

The premises are arranged over three floors, and briefly comprise: