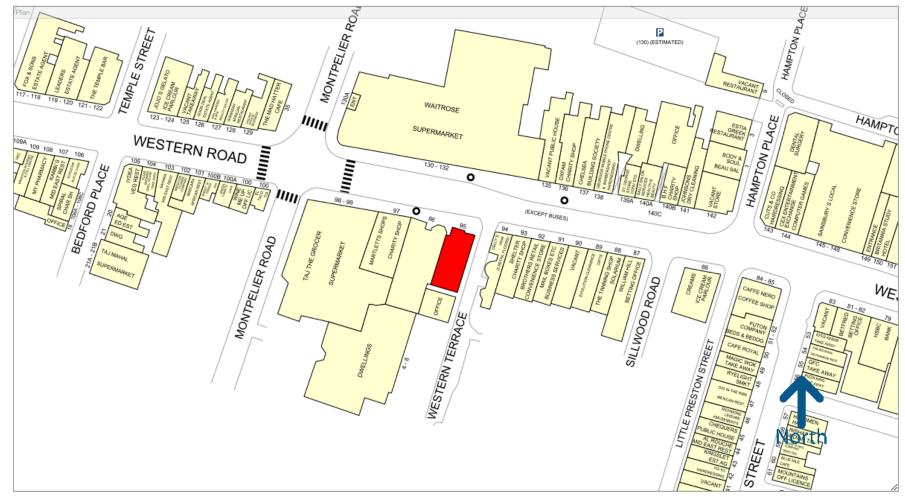

#### **LOCATION**

The restaurant is positioned on Western Road, opposite Waitrose in a good secondary retail location. Western Road is situated on a busy route for journeys east and west across the city.

### 95 WESTERN ROAD BRIGHTON

Experian Goad Plan Created: 07/10/2016 Created By: Graves Son and Pilcher LLP

Copyright and confidentiality Experian, 2016.  $\ \, \square$  Crown copyright and database rights 2016. OS 100019885