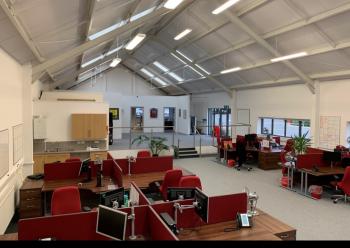

## **Description**

The business park was constructed in 2015 and comprises over 60,000 ft² of high quality units in a spacious landscaped environment. Unit A1 / A2 is a detached building that is arranged as single storey open plan office accommodation, with the benefit of 22 private car parking spaces. Features include LED lighting, carpeting, gas fired central heating, PV installation and shared use of additional visitor parking.

Ground Floor Open plan accommodation, male & female WCs in all 3,125 ft² 290 m²