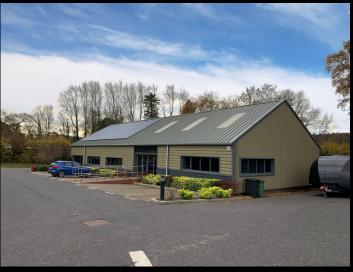

## **Description**

The business park was constructed in 2015 and comprises over 60,000 ft² of high quality units in a spacious landscaped environment. Unit A1 / A2 is a detached building that is arranged as single storey open plan office accommodation, with the benefit of 22 private car parking spaces. Features include LED lighting, carpeting, gas fired central heating, PV installation and shared use of additional visitor parking.