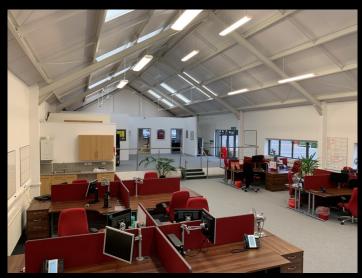

## **Description**

The business park was constructed in 2015 and comprises over 60,000 ft² of high quality units in a spacious landscaped environment. Unit A1 / A2 is a detached building that is arranged as single storey open plan office accommodation, with the benefit of 22 private car parking spaces. Features include LED lighting, carpeting, gas fired central heating, PV installation and shared use of additional visitor parking.

Ground Floor Open plan accommodation, male & female WCs in all 3,125 ft² 290 m²