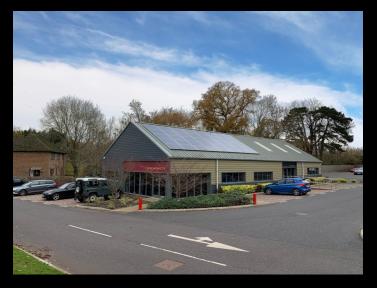

## Location

Rock Business Park is a high quality gated development on the main A24 dual carriageway, just north of Worthing and the South Downs. This is a picturesque countryside location, with excellent road communication. The A23 and A27 are conveniently accessible. The villages of Ashington and Washington close by. Worthing is 8 miles, Brighton 18 miles, Gatwick 27 miles and Horsham 12 miles.

## **Description**

The business park was constructed in 2015 and comprises over 60,000 ft² of high quality units in a spacious landscaped environment. Unit A1 / A2 is a detached building that is arranged as single storey open plan office accommodation, with the benefit of 22 private car parking spaces. Features include LED lighting, carpeting, gas fired central heating, PV installation and shared use of additional visitor parking.