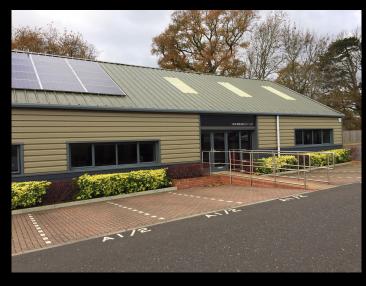

## **Description**

The business park was constructed in 2015 and comprises over 60,000 ft² of high quality units in a spacious landscaped environment. Unit A1 / A2 is a detached building that is arranged as single storey open plan office accommodation, with the benefit of 22 private car parking spaces. Features include LED lighting, carpeting, gas fired central heating, PV installation and shared use of additional visitor parking.