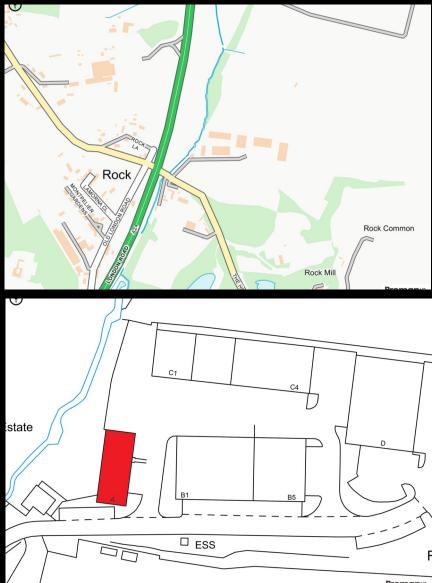

## Location

Rock Business Park is a high quality gated development on the main A24 dual carriageway, just north of Worthing and the South Downs. This is a picturesque countryside location, with excellent road communication. The A23 and A27 are conveniently accessible. The villages of Ashington and Washington close by. Worthing is 8 miles, Brighton 18 miles, Gatwick 27 miles and Horsham 12 miles.

## **Description**

The business park was constructed in 2015 and comprises over 60,000 ft² of high quality units in a spacious landscaped environment. Unit A1 / A2 is a detached building that is arranged as single storey open plan office accommodation, with the benefit of 22 private car parking spaces. Features include LED lighting, carpeting, gas fired central heating, PV installation and shared use of additional visitor parking.