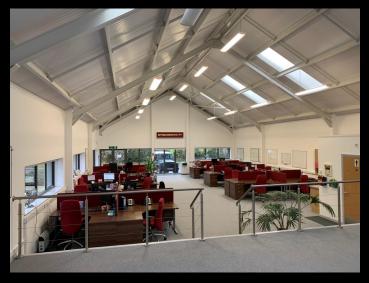

## **Description**

The business park was constructed in 2015 and comprises over 60,000 ft² of high quality units in a spacious landscaped environment. Unit A1 / A2 is a detached building that is arranged as single storey open plan office accommodation, with the benefit of 22 private car parking spaces. Features include LED lighting, carpeting, gas fired central heating, PV installation and shared use of additional visitor parking.

Ground Floor Open plan accommodation, male & female WCs in all 3,125 ft² 290 m²