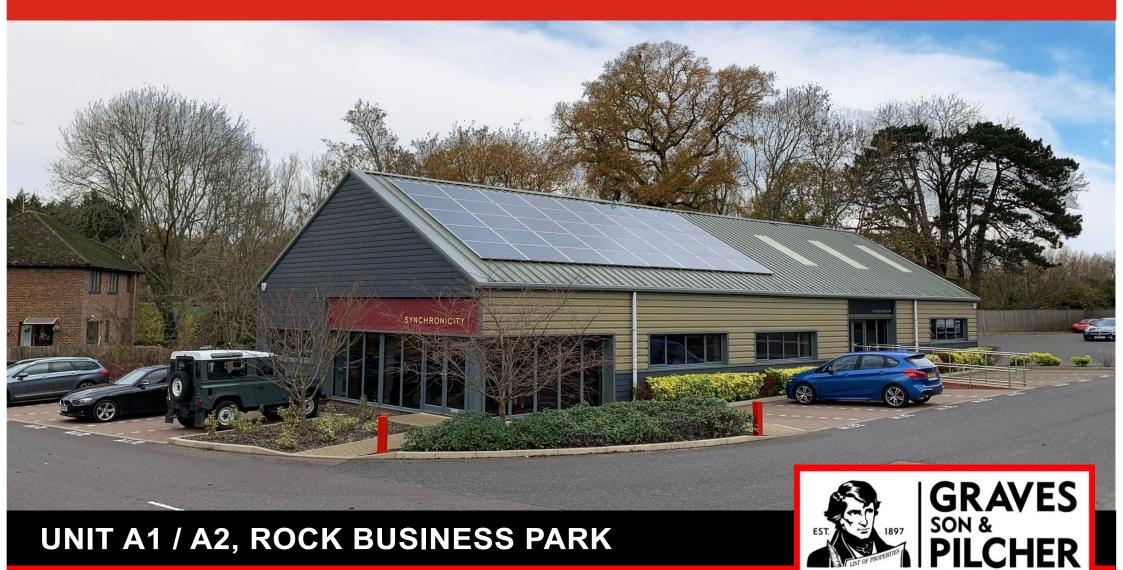

## **Description**

The business park was constructed in 2015 and comprises over 60,000 ft² of high quality units in a spacious landscaped environment. Unit A1 / A2 is a detached building that is arranged as single storey open plan office accommodation, with the benefit of 22 private car parking spaces. Features include LED lighting, carpeting, gas fired central heating, PV installation and shared use of additional visitor parking.

## Location

Rock Business Park is a high quality gated development on the main A24 dual carriageway, just north of Worthing and the South Downs. This is a picturesque countryside location, with excellent road communication. The A23 and A27 are conveniently accessible. The villages of Ashington and Washington close by. Worthing is 8 miles, Brighton 18 miles, Gatwick 27 miles and Horsham 12 miles.