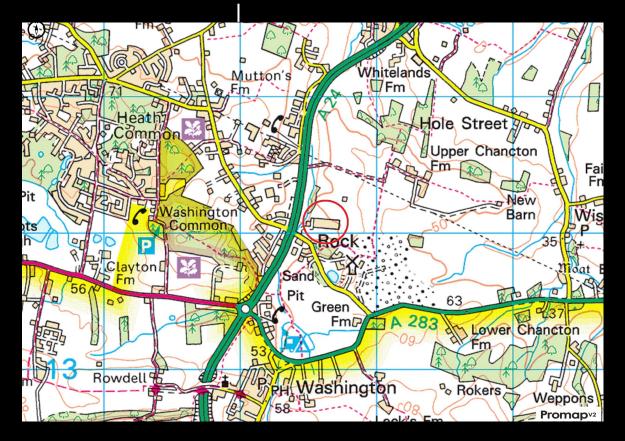

## Location

Rock Business Park is a high quality gated development on the main A24 dual carriageway, just north of Worthing and the South Downs. This is a picturesque countryside location, with excellent road communication. The A23 and A27 are conveniently accessible. The villages of Ashington and Washington close by. Worthing is 8 miles, Brighton 18 miles, Gatwick 27 miles and Horsham 12 miles.