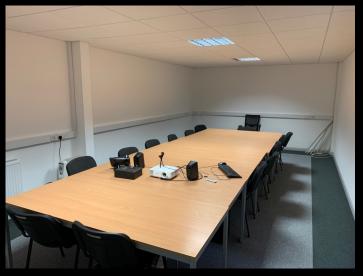

## **Description**

The business park was constructed in 2015 and comprises over 60,000 ft² of high quality units in a spacious landscaped environment. Unit A1 / A2 is a detached building that is arranged as single storey open plan office accommodation, with the benefit of 22 private car parking spaces. Features include LED lighting, carpeting, gas fired central heating, PV installation and shared use of additional visitor parking.

Ground Floor Open plan accommodation, male & female WCs in all 3,125 ft² 290 m²