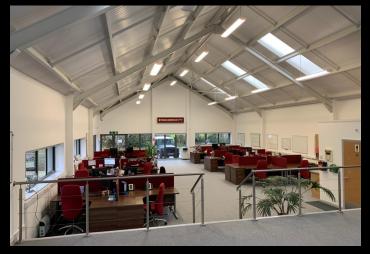

## **Description**

The business park was constructed in 2015 and comprises over 60,000 ft² of high quality units in a spacious landscaped environment. Unit A1 / A2 is a detached building that is arranged as single storey open plan office accommodation, with the benefit of 22 private car parking spaces. Features include LED lighting, carpeting, gas fired central heating, PV installation and shared use of additional visitor parking.

Ground Floor Open plan accommodation, male & female WCs in all 3,125 ft² 290 m²