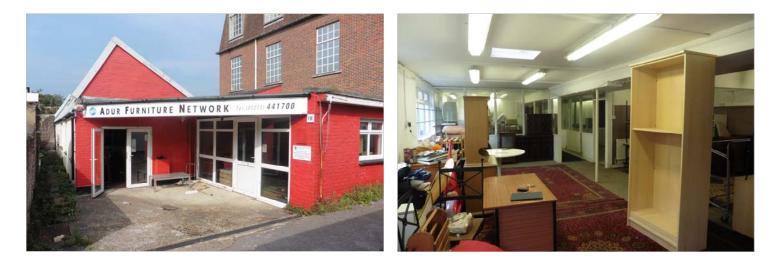

## FREEHOLD COMMERCIAL BUILDING 1,781 ft<sup>2</sup> / 165 m<sup>2</sup> FREEHOLD FOR SALE

## 16 BRUNSWICK ROAD, SHOREHAM BY SEA, BN43 5WB

Situated just off the shopping thoroughfare of Brunswick Road in the heart of Shoreham, close to the mainline station, numerous amenities and the A259 Coast Road. See attached location plan. The premises comprise a commercial building with small forecourt, which may suit a variety of uses or redevelopment subject to necessary consents. The accommodation is arranged as follows:

ground floorpresently partitioned as several areasin all $1,781 \text{ ft}^2 / 165 \text{ m}^2$ exteriorsmall forecourt

measurements are approximate and gross internal

Rateable Value: £8,900

amenities and services not tested