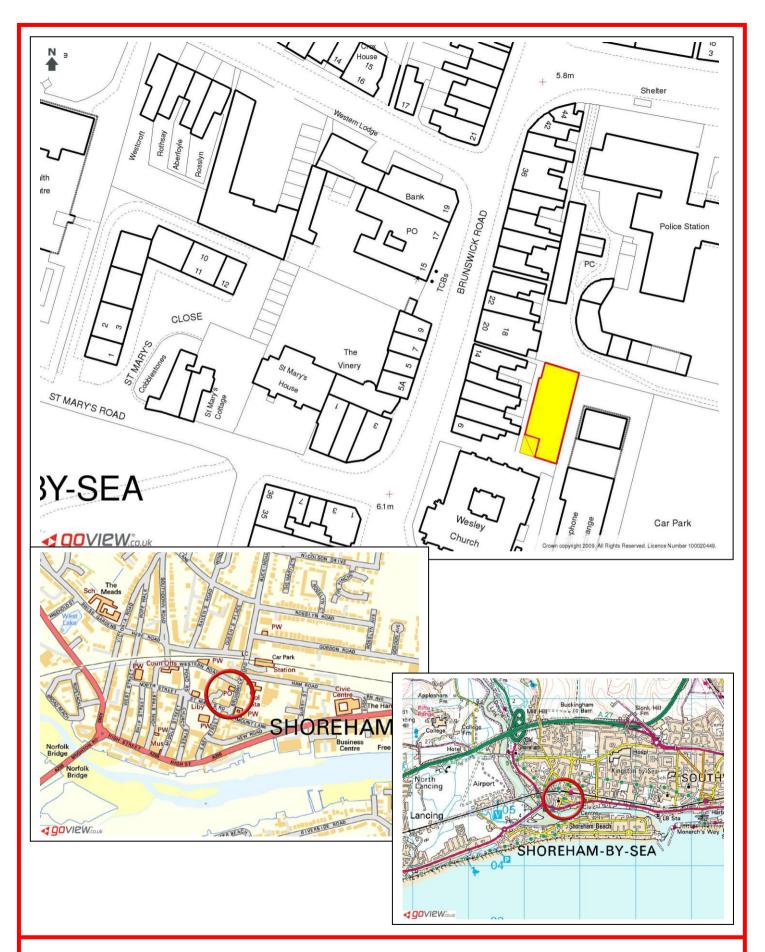

EPC applied for

**OFFERS** are invited in the region of **£150,000** for the **FREEHOLD INTEREST** with vacant possession

Viewing by appointment with SOLE AGENT, GRAVES SON & PILCHER LLP

This plan is published for the convenience of identification only and although believed to be correct its accuracy is not guaranteed and it does not form part of any contract.

Reproduced from the Ordnance Survey map with the Sanction of The Controller of H.M. Stationary Office, Crown Copyright Reserved. Licence No. ES74373E0001.