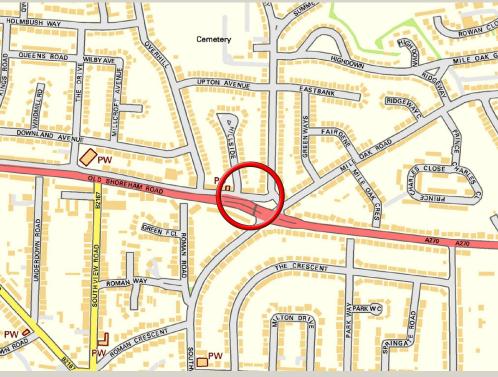

#### Location

Situated in Windmill Parade and overlooking the main A270 Old Shoreham Road. Local traders include Flawless Hair & Beauty, Fortune Inn, Harrison Pharmacy and Londis.