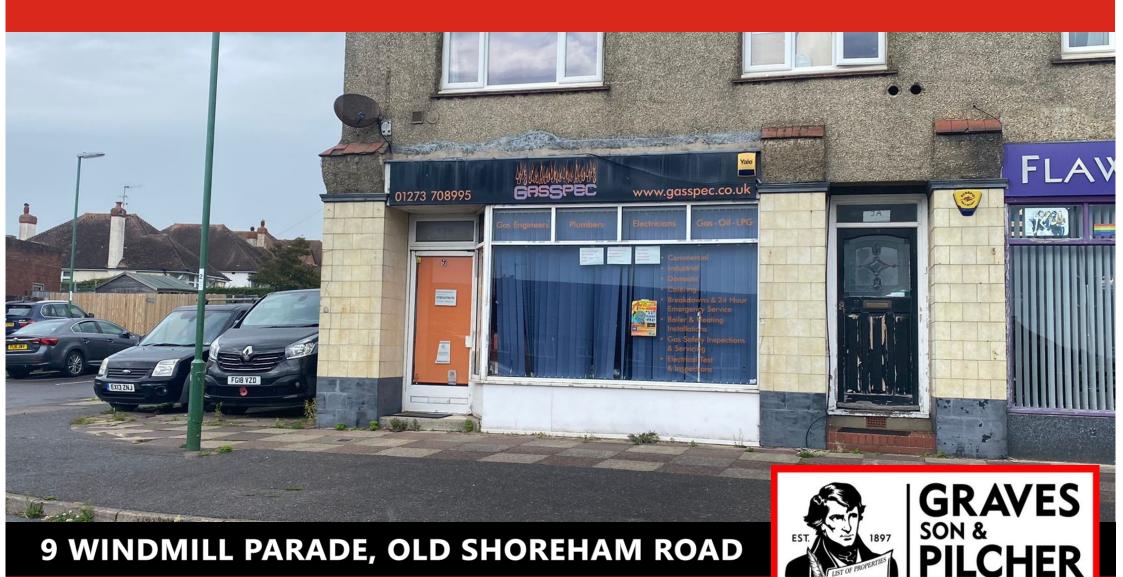

#### Location

Situated in Windmill Parade and overlooking the main A270 Old Shoreham Road. Local traders include Flawless Hair & Beauty, Fortune Inn, Harrison Pharmacy and Londis.

### **Accommodation**

An opportunity to occupy this return frontage E class premises with forecourt area and rear garage which would suit a variety of commercial traders. The accommodation is configured over ground floor with open plan sales area, store room, rear garden, outside WC facility and garage.