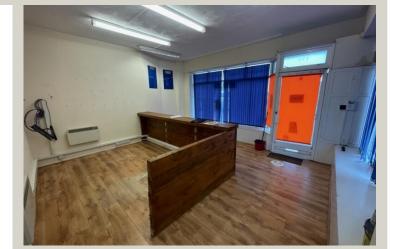

### **Accommodation**

An opportunity to occupy this return frontage E class premises with forecourt area and rear garage which would suit a variety of commercial traders. The accommodation is configured over ground floor with open plan sales area, store room, rear garden, outside WC facility and garage.

| Ground Floor Sales         | 288 ft <sup>2</sup> | 26.7 m <sup>2</sup> |
|----------------------------|---------------------|---------------------|
| Store Room                 | 138 ft <sup>2</sup> | 12.8 m <sup>2</sup> |
|                            |                     |                     |
| <b>Total Accommodation</b> | 426 ft <sup>2</sup> | 39.5 m <sup>2</sup> |