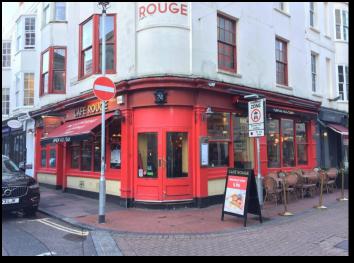

## Location

Situated in a prominent corner position in the famous Lanes area of central Brighton, close to the seafront and East Street shopping area. The premises are adjacent to Pizza Express, and close to Bella Italia, Zizzi, Food for Friends, Pho. Giggling Squid, The Breakfast Club, Moshimo and Donatello. There are numerous amenities in the area, including shops, car parks, bus services and taxi ranks. The Jury's Inn and Old Ship hotels are close by.

## **Description**

The premises comprise a substantial corner building with frontages to Prince Albert Street and Market Street (gross frontage 57ft / 17.3m). There is a separate rear entrance providing access to the upper floors. The accommodation is arranged as follows: