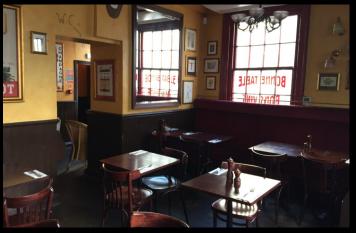

| <b>Ground Floor</b> | Restaurant Area                                                   | 530 ft <sup>2</sup> | 49 m²  |
|---------------------|-------------------------------------------------------------------|---------------------|--------|
| First Floor         | Restaurant Area                                                   | 542 ft <sup>2</sup> | 50 m²  |
| Lower Ground Floor  | Kitchen, stores, vaults, ancillary, male & female WCs             | 705 ft²             | 65 m²  |
| Second Floor        | Office / store room  Flat comprising two rooms, kitchen, bathroom | 110 ft²             | 10 m²  |
| Third Floor         | Flat comprising two rooms, kitchen, bathroom                      |                     |        |
|                     |                                                                   | 1,887 ft²           | 175 m² |