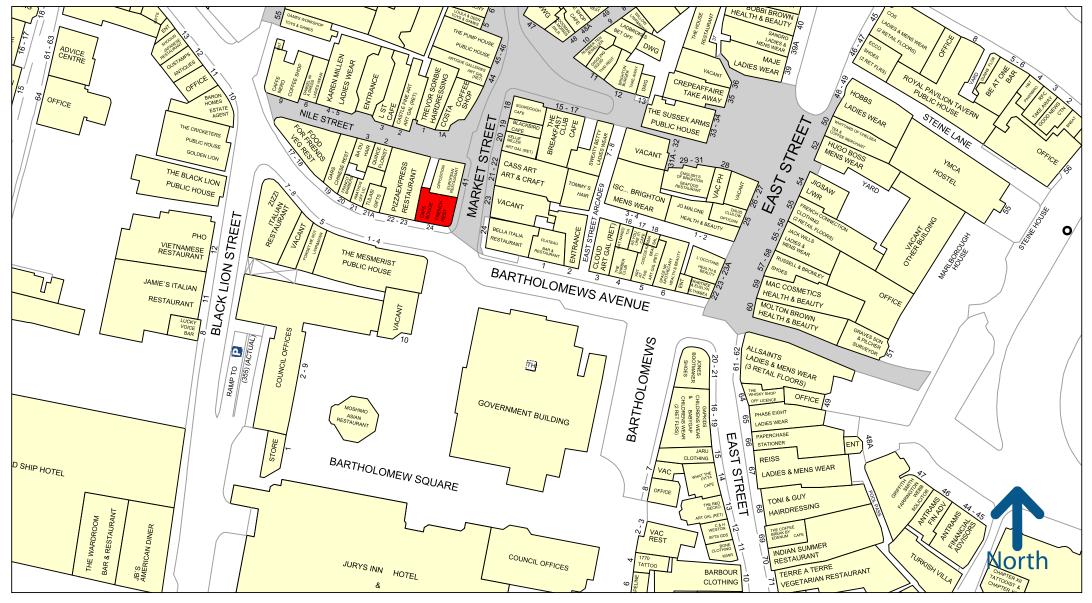

## Location

Situated in a prominent corner position in the famous Lanes area of central Brighton, close to the seafront and East Street shopping area. The premises are adjacent to Pizza Express, and close to Bella Italia, Zizzi, Food for Friends, Pho. Giggling Squid, The Breakfast Club, Moshimo and Donatello. There are numerous amenities in the area, including shops, car parks, bus services and taxi ranks. The Jury's Inn and Old Ship hotels are close by.

## **Description**

The premises comprise a substantial corner building with frontages to Prince Albert Street and Market Street (gross frontage 57ft / 17.3m). There is a separate rear entrance providing access to the upper floors. The accommodation is arranged as follows: