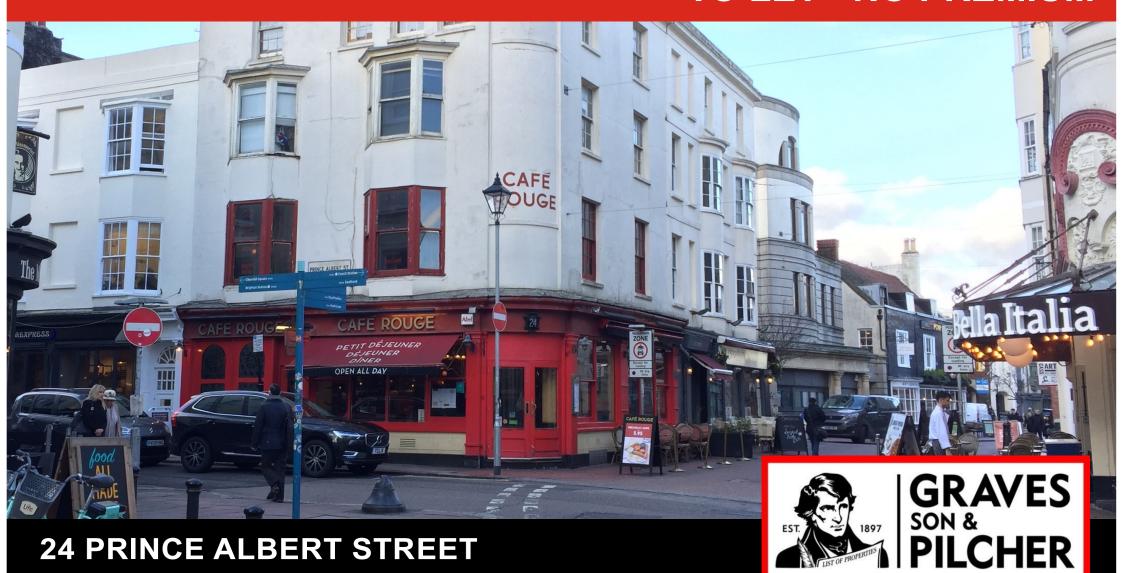

## Location

Situated in a prominent corner position in the famous Lanes area of central Brighton, close to the seafront and East Street shopping area. The premises are adjacent to Pizza Express, and close to Bella Italia, Zizzi, Food for Friends, Pho. Giggling Squid, The Breakfast Club, Moshimo and Donatello. There are numerous amenities in the area, including shops, car parks, bus services and taxi ranks. The Jury's Inn and Old Ship hotels are close by.

## **Description**

The premises comprise a substantial corner building with frontages to Prince Albert Street and Market Street (gross frontage 57ft / 17.3m). There is a separate rear entrance providing access to the upper floors. The accommodation is arranged as follows: