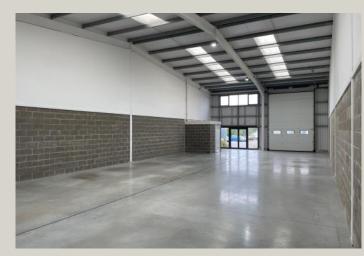

### Description

The business park was constructed in 2015 and comprises over 60,000 sqft of high quality units in a spacious landscaped environment. Unit F3 is a mid terrace unit with features including an eaves height of 18' / 5.5m, LED lighting and a 3 phase electricity supply. There is a private car parking allocation, along with shared use of additional visitor parking.

| Ground Floor | warehouse / production area<br>WC                                                          | 2,520 ft <sup>2</sup> | 234 m² |
|--------------|--------------------------------------------------------------------------------------------|-----------------------|--------|
| Exterior     | 6 private car parking spaces plus loading area and shared use of communal visitor parking. |                       |        |