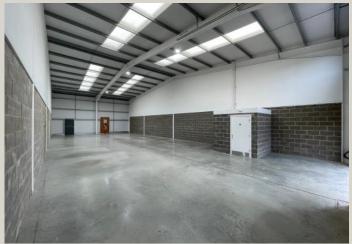

### Description

The business park was constructed in 2015 and comprises over 60,000 sqft of high quality units in a spacious landscaped environment. Unit F3 is a mid terrace unit with features including an eaves height of 18' / 5.5m, LED lighting and a 3 phase electricity supply. There is a private car parking allocation, along with shared use of additional visitor parking.

| Ground Floor | warehouse / production area<br>WC                                                          | 2,520 ft <sup>2</sup> | 234 m² |
|--------------|--------------------------------------------------------------------------------------------|-----------------------|--------|
| Exterior     | 6 private car parking spaces plus loading area and shared use of communal visitor parking. |                       |        |