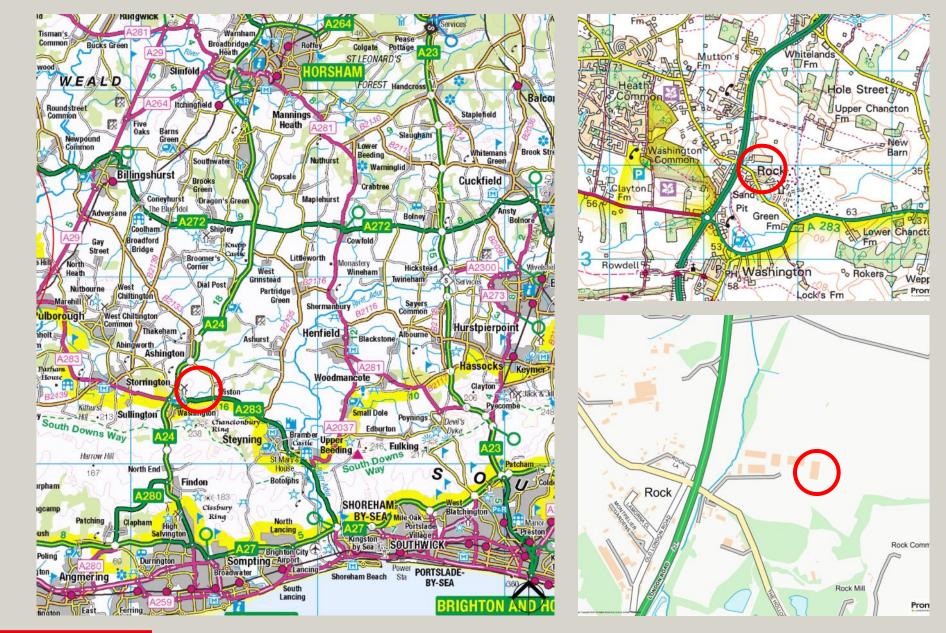

## THE HOLLOW, WASHINGTON RH20 3GR

GSP.UK.COM

#### Location

Rock Business Park is a high quality gated development on the main A24 dual carriageway, just north of Worthing and the South Downs. This is a picturesque countryside location, with excellent road communications. The A23 and A27 are conveniently accessible. The villages of Ashington and Washington are close by. Worthing is 8 miles, Brighton 16 miles, Gatwick 24 miles and Horsham 12 miles.