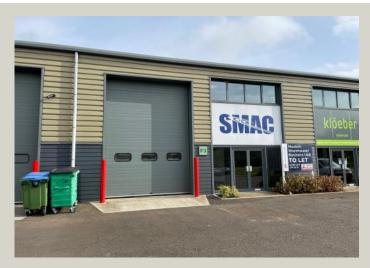

### Description

The business park was constructed in 2015 and comprises over 60,000 sqft of high quality units in a spacious landscaped environment. Unit F3 is a mid terrace unit with features including an eaves height of 18' / 5.5m, LED lighting and a 3 phase electricity supply. There is a private car parking allocation, along with shared use of additional visitor parking.

Unit F3 is **TO LET** on a new effective full repairing and insuring lease for a term to be agreed at a commencing rental of **£33,000 per annum**, exclusive, subject to rent reviews at 5 yearly intervals. The rental is exclusive of VAT, business rates, estate service charge, building insurance premium and any other outgoings. The lease will