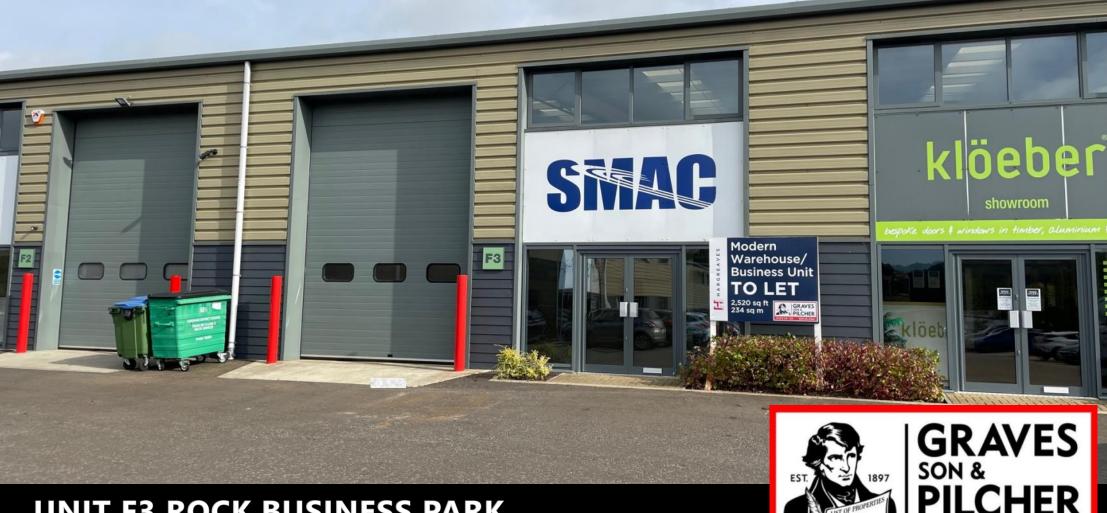

# UNIT F3 ROCK BUSINESS PARK

#### Location

Rock Business Park is a high quality gated development on the main A24 dual carriageway, just north of Worthing and the South Downs. This is a picturesque countryside location, with excellent road communications. The A23 and A27 are conveniently accessible. The villages of Ashington and Washington are close by. Worthing is 8 miles, Brighton 16 miles, Gatwick 24 miles and Horsham 12 miles.

### Description

The business park was constructed in 2015 and comprises over 60,000 sqft of high quality units in a spacious landscaped environment. Unit F3 is a mid terrace unit with features including an eaves height of 18' / 5.5m, LED lighting and a 3 phase electricity supply. There is a private car parking allocation, along with shared use of additional visitor parking.