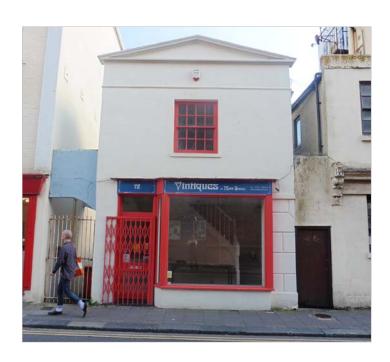

# POPULAR KEMP TOWN AREA FREEHOLD SHOP PROPERTY

Suitable conversion to residential use subject to any necessary consents

#### 72 ST JAMES'S STREET BRIGHTON

Situated in the popular Kemp Town area to the east of Rock Gardens close to the seafront and numerous restaurants, bars and pubs (see location plan overleaf). The property may be suitable for conversion to a residential unit, subject to obtaining any necessary consents and briefly comprises:

#### **Building Frontage 13'8 (4.16m)**

**Ground Floor Shop** width **14'2** (4.32m), depth **10'1** (3.07m²) providing a sales area of **107ft²** (9.94m²)

**Basement** width **12'10** (3.91m), depth **9'8** (2.94m²) providing a floor area of **83ft**² (7.71m²)

WC

**First Floor** width **14'5** (4.4m), depth **9'11** (3.02m²) providing a floor area of **122ft**² (11.33m²)

Rateable Value: £2,800

All measurements are approximate

### OFFERS are invited in the region of £150,000 for the FREEHOLD interest

Viewing by strict appointment with SOLE SELLING AGENTS, GRAVES SON & PILCHER LLP

This plan is published for the convenience of identification only and although believed to be correct its accuracy is not guaranteed and it does not form part of any contract.