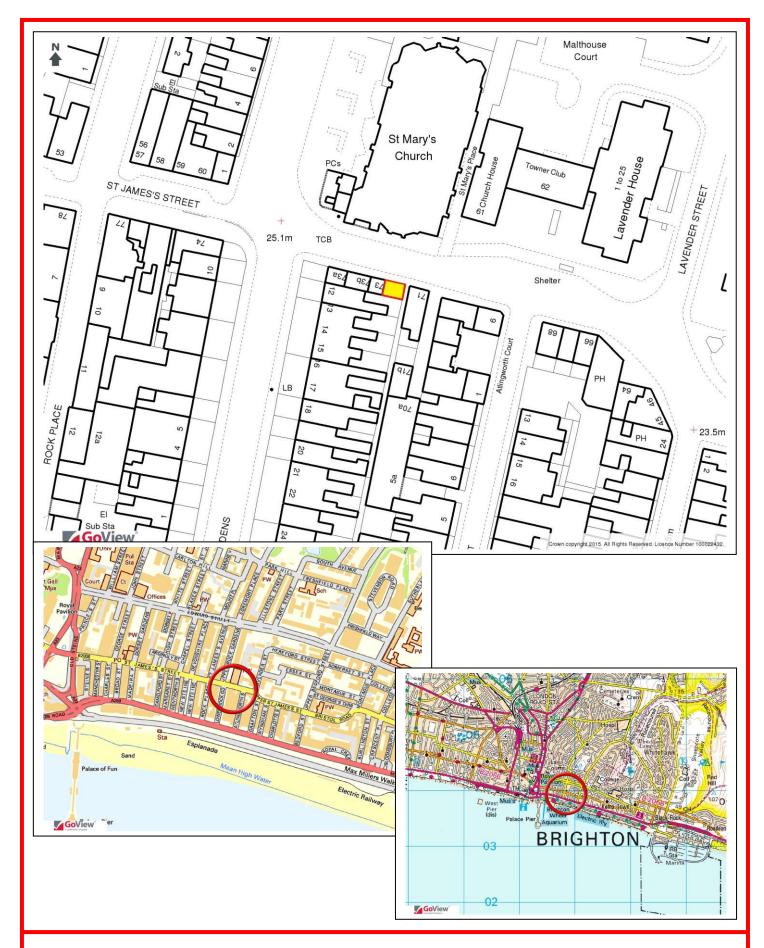

#### 72 ST JAMES'S STREET BRIGHTON

Situated in the popular Kemp Town area to the east of Rock Gardens close to the seafront and numerous restaurants, bars and pubs (see location plan overleaf). The property may be suitable for conversion to a residential unit, subject to obtaining any necessary consents and briefly comprises:

### OFFERS are invited in the region of £150,000 for the FREEHOLD interest

Viewing by strict appointment with SOLE SELLING AGENTS, GRAVES SON & PILCHER LLP

This plan is published for the convenience of identification only and although believed to be correct its accuracy is not guaranteed and it does not form part of any contract.

Reproduced from the Ordnance Survey map with the Sanction of The Controller of H.M. Stationary Office, Crown Copyright Reserved. Licence No. ES74373E0001.