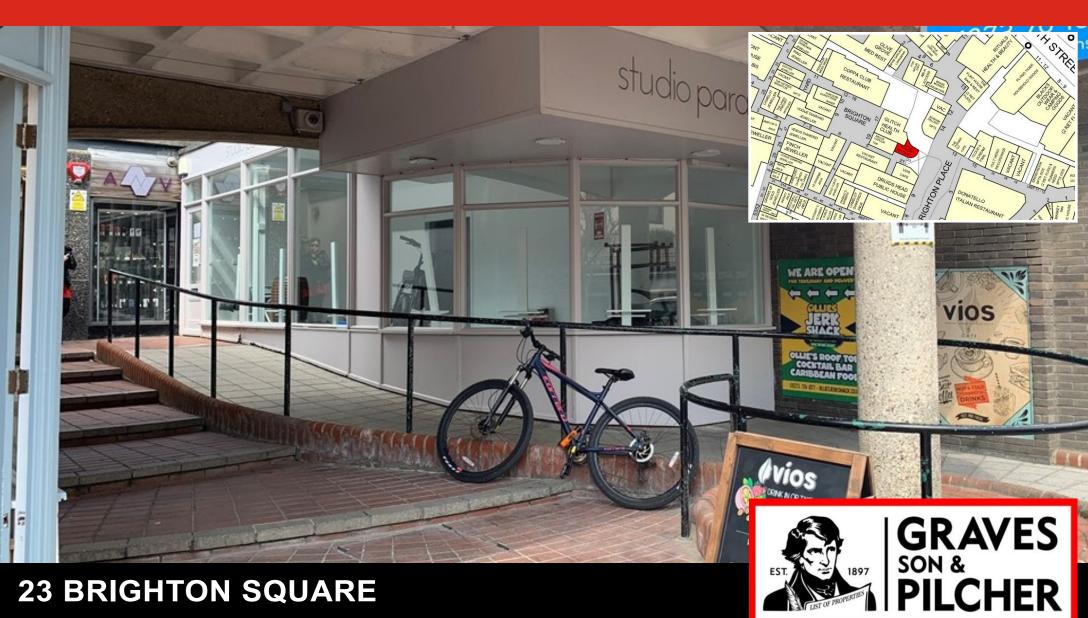

## 23 BRIGHTON SQUARE

#### Location

Situated at the entrance of Brighton Square and close to the new Hannington Lane specialist retail development in the heart of Brighton's famous Lanes. Local and national covenant strength occupiers are located close by including The Coppa club, Watches of Switzerland, Hotel Chocolat and Donatello's Restaurant. The area experiences high pedestrian flow from tourists and local residents.

#### Accommodation

An opportunity to be in occupation of this well-presented E-Class premises, comprising of ground floor retail space, WC with wash basin, and storage. Benefiting from an impressive glass return frontage, tiled flooring and strip LED lighting. This would suit a variety of commercial occupiers who want to take advantage of the busy thoroughfare.