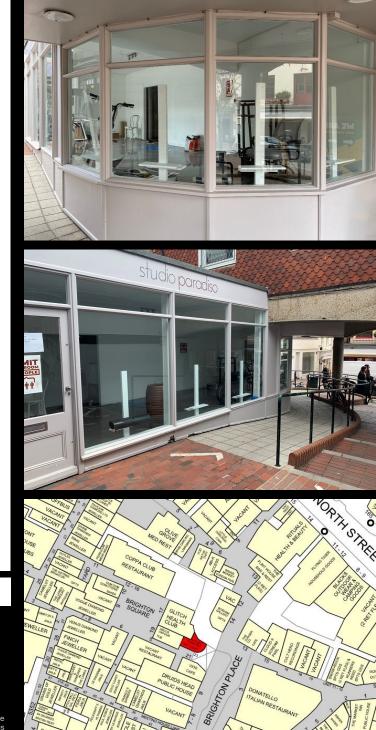

#### Location

Situated at the entrance of Brighton Square and close to the new Hannington Lane specialist retail development in the heart of Brighton's famous Lanes. Local and national covenant strength occupiers are located close by including The Coppa club, Watches of Switzerland, Hotel Chocolat and Donatello's Restaurant. The area experiences high pedestrian flow from tourists and local residents.

#### Accommodation

An opportunity to be in occupation of this well-presented E-Class premises, comprising of ground floor retail space, WC with wash basin, and storage. Benefiting from an impressive glass return frontage, tiled flooring and strip LED lighting. This would suit a variety of commercial occupiers who want to take advantage of the busy thoroughfare.