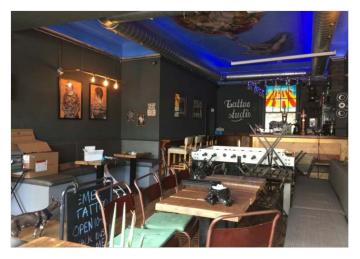

The premises benefit from an A1 Retail unit, with ancillary lower ground floor tattoo studio, as well as a premises licence. The premises briefly comprise:

## Fascia Frontage 18'6 (5.63 m)

| Ground Floor Shop                | max width <b>15'</b> (4.57 m), overall depth <b>35'7</b> (10.84 m) providing a sales area of <b>419 ft</b> <sup>2</sup> (38.92 m <sup>2</sup> ) WC                                |
|----------------------------------|-----------------------------------------------------------------------------------------------------------------------------------------------------------------------------------|
| Lower Ground Floor               | tattoo studio <b>375 ft</b> <sup>2</sup> (34.83 m <sup>2</sup> ), office <b>103 ft</b> <sup>2</sup> (9.56 m <sup>2</sup> ), store <b>28 ft</b> <sup>2</sup> (2.6 m <sup>2</sup> ) |
|                                  | WC                                                                                                                                                                                |
| All measurements are approximate | Services and amenities not tested                                                                                                                                                 |