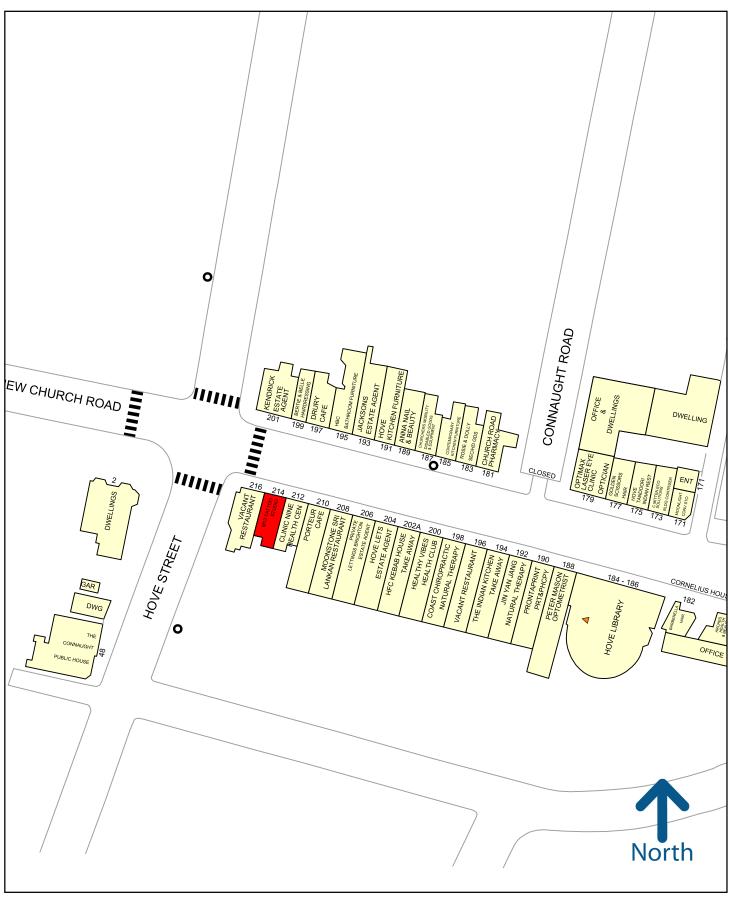

## 214 CHURCH ROAD, HOVE, BN3 2DJ

Situated in one of Hove's premier thoroughfares where many retail, restaurant and professional operators are represented. The premises are located close to Hove Library and there is a large Tesco store nearby. Church Road is on a well-served bus route providing an important link to the city centre (see attached located plan).

## **NO PREMIUM**

Viewing by strict appointment with SOLE LETTING AGENTS, GRAVES SON & PILCHER

Experian Goad Plan Created: 20/06/2018 Created By: Graves Son and Pilcher LLP

Copyright and confidentiality Experian, 2017.  $\hfill Crown copyright and database rights 2017. OS 100019885$ 

50 metres

For more information on our products and services: w.experian.co.uk/goad | goad.sales@uk.experian.com | 0845 601 6011