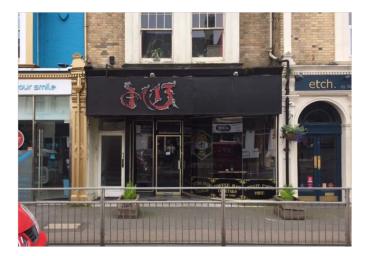

## 214 CHURCH ROAD, HOVE, BN3 2DJ

Situated in one of Hove's premier thoroughfares where many retail, restaurant and professional operators are represented. The premises are located close to Hove Library and there is a large Tesco store nearby. Church Road is on a well-served bus route providing an important link to the city centre (see attached located plan).

## Fascia Frontage 18'6 (5.63 m)

| Ground Floor Shop                | max width <b>15'</b> (4.57 m), overall depth <b>35'7</b> (10.84 m) providing a sales area of <b>419 ft</b> <sup>2</sup> (38.92 m <sup>2</sup> ) WC                                |
|----------------------------------|-----------------------------------------------------------------------------------------------------------------------------------------------------------------------------------|
| Lower Ground Floor               | tattoo studio <b>375 ft</b> <sup>2</sup> (34.83 m <sup>2</sup> ), office <b>103 ft</b> <sup>2</sup> (9.56 m <sup>2</sup> ), store <b>28 ft</b> <sup>2</sup> (2.6 m <sup>2</sup> ) |
|                                  | WC                                                                                                                                                                                |
| All measurements are approximate | Services and amenities not tested                                                                                                                                                 |