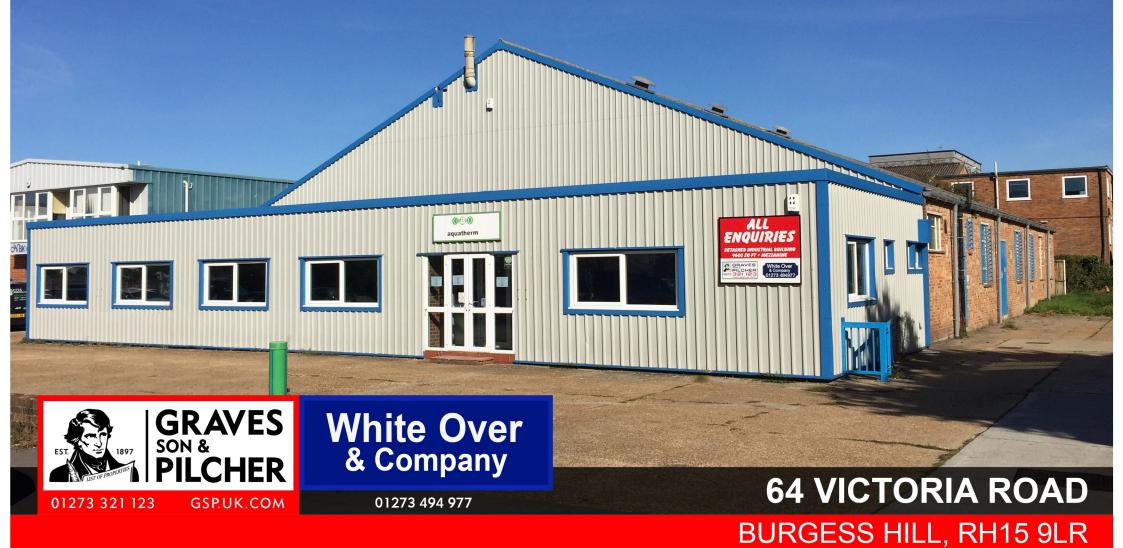

## VICTORIA BUSINESS PARK, BURGESS HILL **DETACHED INDUSTRIAL / WAREHOUSE BUILDING** 9,626 sq ft / 894 sq m + mezzanine 3,532 sq ft / 328 sq m

TO LET - LOW RENTAL £50,000 pa ex

## Location

Situated on the well known Victoria Business Park at Burgess Hill, conveniently accessible to the town centre and A23, which in turn provides access to Brighton (11 miles), Crawley (13 miles), Gatwick (18 Miles) and the M25 (27 miles). Occupiers on the business park include Rockwell Collins UK, Roche Diagnostics, CAE UK, Edwards Vacuum, KLX Aerospace, Royal Mail, SSE, Tesco Superstore and Premier Inn with Beefeater restaurant.

## Description

The premises comprise a detached industrial building that may suit a variety of industrial or warehouse uses (subject to any necessary consents). Features include forecourt parking and loading, a 3 phase electricity supply, ground floor offices and a mezzanine floor. The accommodation is arranged as follows: