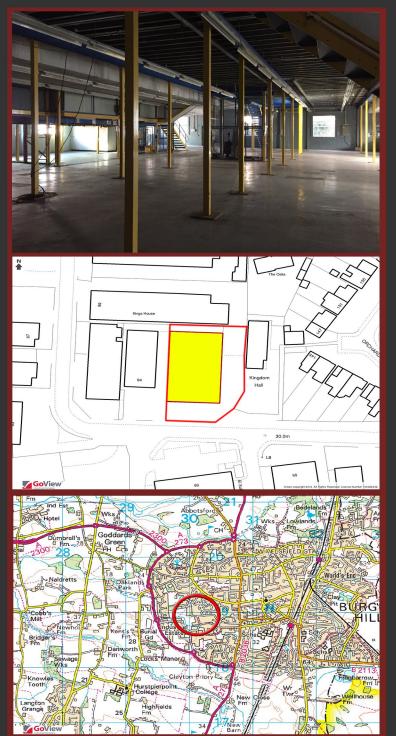

## Description

The premises comprise a detached industrial building that may suit a variety of industrial or warehouse uses (subject to any necessary consents). Features include forecourt parking and loading, a 3 phase electricity supply, ground floor offices and a mezzanine floor. The accommodation is arranged as follows:

| ground floor | industrial / warehouse<br>offices / WCs | <b>7,672 sq ft</b> / 713 sq m<br><b>1,954 sq ft</b> / 181 sq m<br><b>9,626 sq ft</b> / 894 sq m |
|--------------|-----------------------------------------|-------------------------------------------------------------------------------------------------|
| mezzanine    | installed by previous occupier          | <b>3,532 sq ft /</b> 328 sq m                                                                   |
|              | TOTAL FLOOR AREA                        | <b>13,158 sq ft /</b> 1,222 sq m                                                                |