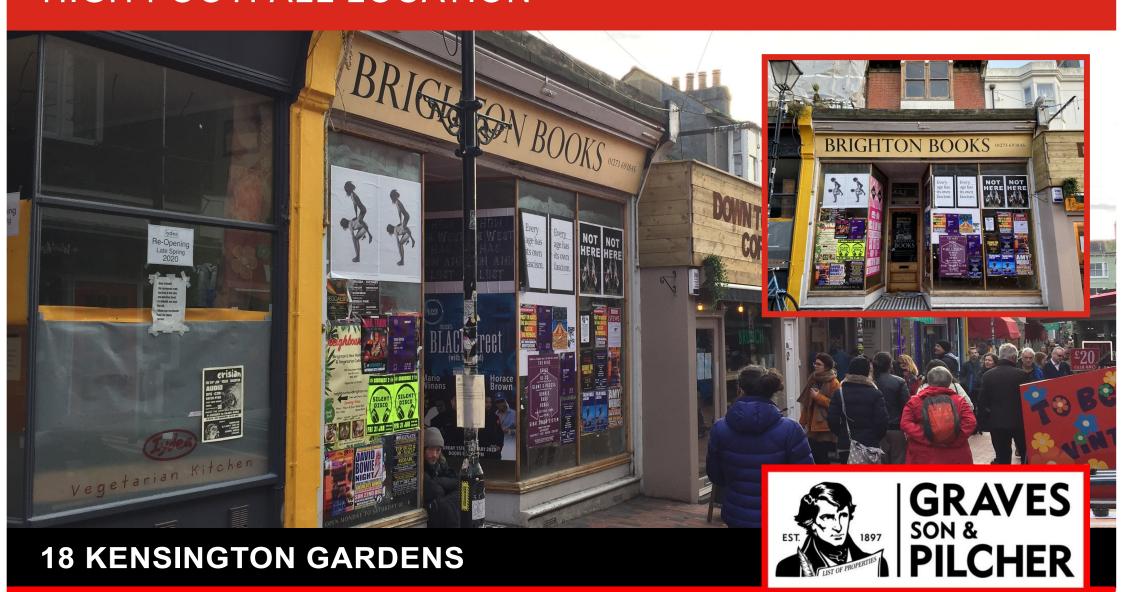

## Location

Situated in this popular pedestrianised North Laine thoroughfare, well renowned for its colourful specialist retail offer, pubs, restaurants and entertainment venues.

## **Description**

The premises briefly comprise:

| Ground Floor | 499 ft² | 46 m²    |
|--------------|---------|----------|
| Basement     | 271 ft² | 25.17 m² |
| First Floor  | 276 ft² | 25.14 m² |
| Second Floor | 256 ft² | 23 m²    |
| Roof Space   | 133 ft² | 12 m²    |