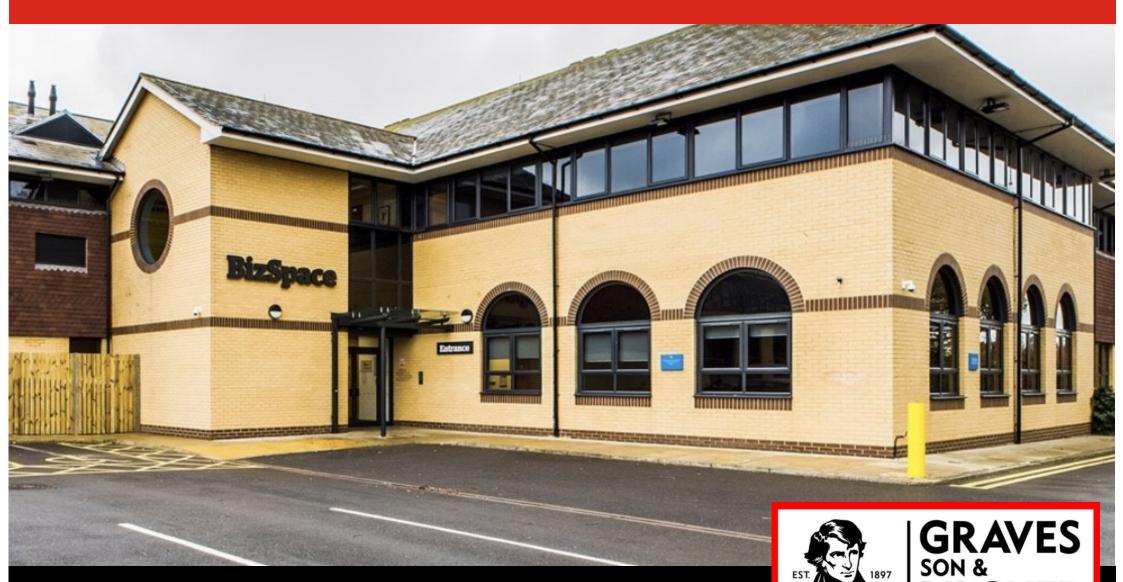

# ESTABLISHED OFFICE LOCATION TO LET 30 SERVICED BUSINESS UNITS

## **BIZSPACE LITTLEHAMPTON**

01273 321 123

GSP.UK.COM

PILCHER

### Location

Situated 25 minutes from Worthing in Littlehampton on the West Sussex coast, the Biz Space business centre is located one mile north of the town centre, just off the A284 Lyminster Road. Many amenities are nearby, including a supermarket with car charging stations and a Post Office. The town, with its many shops, restaurants, and cafes, is a 20-minute walk away. There are close links to the A27 towards east and west, and Littlehampton Rail Station is just over a mile away.