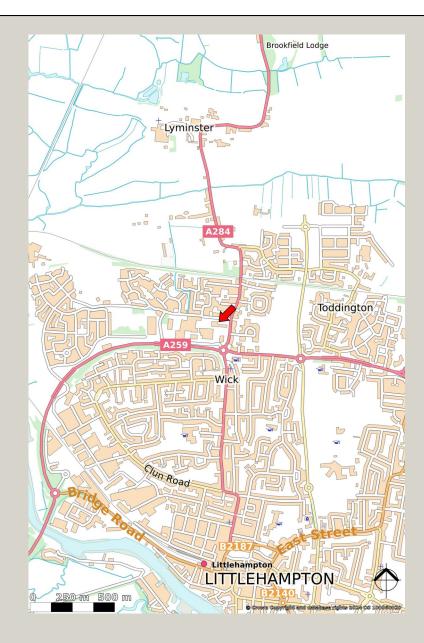

### Location

Situated 25 minutes from Worthing in Littlehampton on the West Sussex coast, the Biz Space business centre is located one mile north of the town centre, just off the A284 Lyminster Road. Many amenities are nearby, including a supermarket with car charging stations and a Post Office. The town, with its many shops, restaurants, and cafes, is a 20-minute walk away. There are close links to the A27 towards east and west, and Littlehampton Rail Station is just over a mile away.