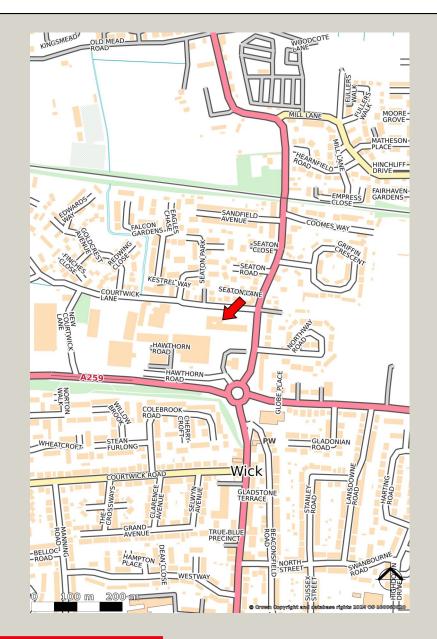

### Location

Situated 25 minutes from Worthing in Littlehampton on the West Sussex coast, the Biz Space business centre is located one mile north of the town centre, just off the A284 Lyminster Road. Many amenities are nearby, including a supermarket with car charging stations and a Post Office. The town, with its many shops, restaurants, and cafes, is a 20-minute walk away. There are close links to the A27 towards east and west, and Littlehampton Rail Station is just over a mile away.