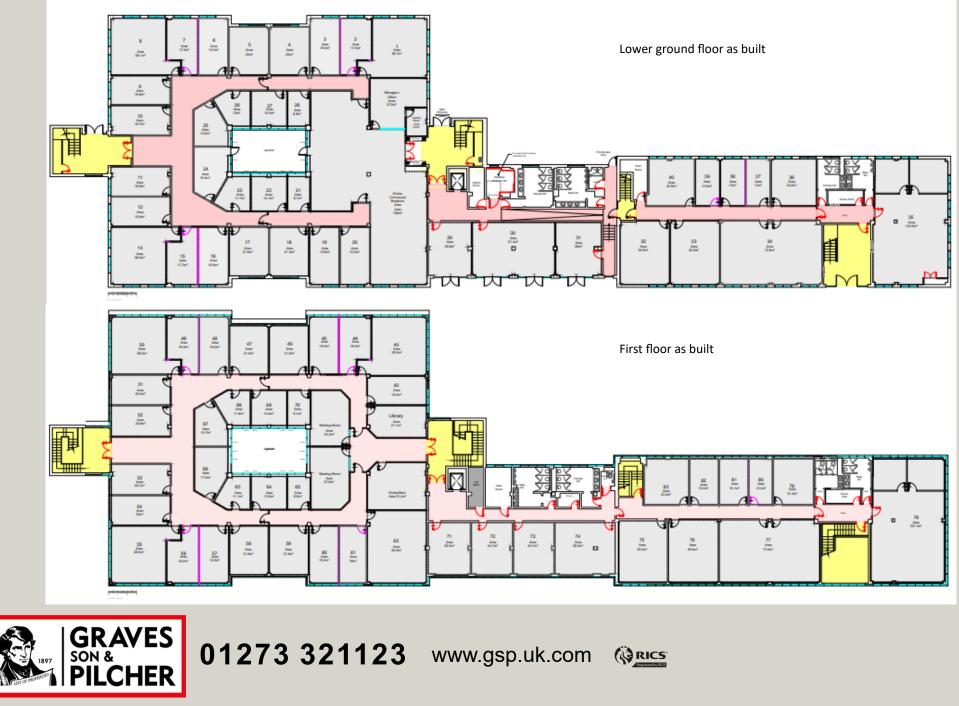

### Accommodation

30 multiple sized office suites available with starting from 157 sq.ft up to 791 sq.ft in size, with potential to create larger space up to 2000 sq.ft if necessary (subject to availability).