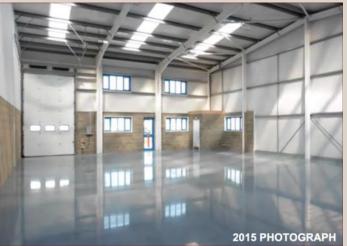

## **Description**

The property comprises a modern end of terrace warehouse or industrial unit with features including an eaves height of 19' / 5.8m, LED lighting and a 3 phase electricity supply.

| Ground Floor | Warehouse / production area / WC                   | 3,335 sqft | 309 sqm |
|--------------|----------------------------------------------------|------------|---------|
| Exterior     | Forecourt providing parking and loading facilities |            |         |