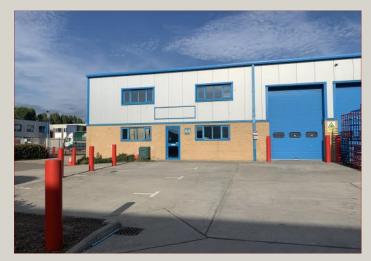

## **Description**

The property comprises a modern end of terrace warehouse or industrial unit with features including an eaves height of 19' / 5.8m, LED lighting and a 3 phase electricity supply.

| Ground Floor | Warehouse / production area / WC                   | 3,335 sqft | 309 sqm |
|--------------|----------------------------------------------------|------------|---------|
| Exterior     | Forecourt providing parking and loading facilities |            |         |