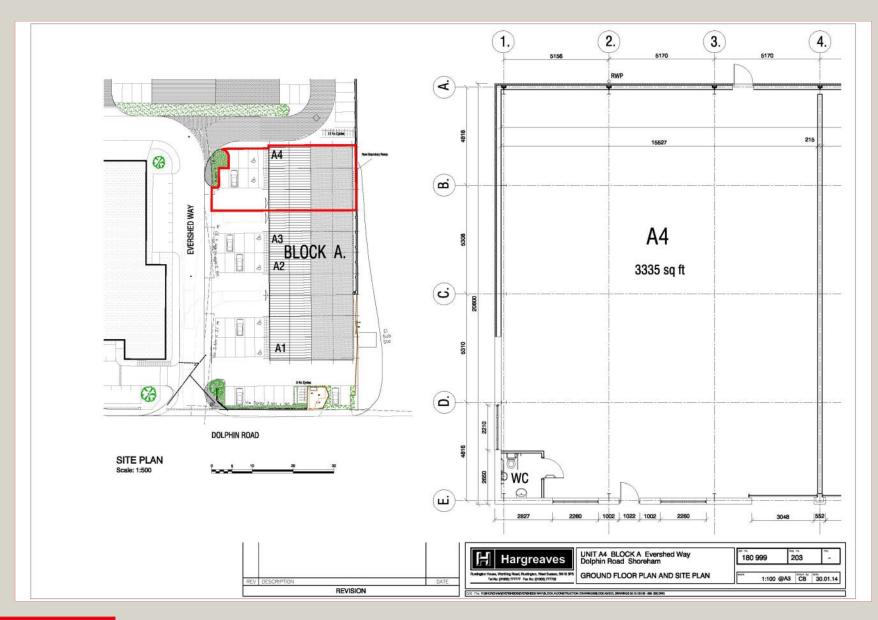

## Location

Situated on the well-known Dolphin Road Industrial Estate between Brighton & Worthing, and forming part of a modern development of high-guality business units. The A259 and A27 are nearby, providing convenient access to central Brighton (6 miles), Worthing (5 miles) and the wider A27/A23/A24 corridors. Shoreham town centre, railway station and various bus services are within walking distance. Nearby occupiers include Edgar's Water, Phase Electrical, Gemini Print, Pyroban, Paladone Products, WSM Plastics, Higgidy, Infinity Foods, Barnes DAF and Heritage Parts Centre.

## **Description**

The property comprises a modern end of terrace warehouse or industrial unit with features including an eaves height of 19' / 5.8m, LED lighting and a 3 phase electricity supply.

| Ground Floor | Warehouse / production area / WC                   | 3,335 sqft | 309 sqm |
|--------------|----------------------------------------------------|------------|---------|
| Exterior     | Forecourt providing parking and loading facilities |            |         |