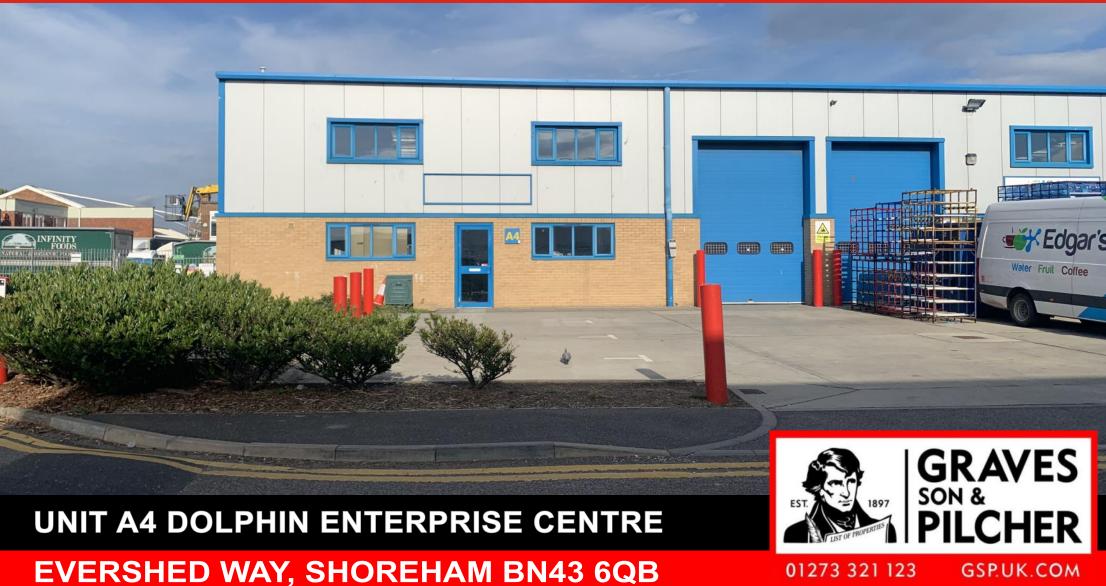

## WEST SIDE OF BRIGHTON CONURBATION WAREHOUSE / INDUSTRIAL UNIT **TO LET** 3,335 ft<sup>2</sup> / 309 m<sup>2</sup>

01273 321 123

GSP.UK.COM

## Location

Situated on the well-known Dolphin Road Industrial Estate between Brighton & Worthing, and forming part of a modern development of high-guality business units. The A259 and A27 are nearby, providing convenient access to central Brighton (6 miles), Worthing (5 miles) and the wider A27/A23/A24 corridors. Shoreham town centre, railway station and various bus services are within walking distance. Nearby occupiers include Edgar's Water, Phase Electrical, Gemini Print, Pyroban, Paladone Products, WSM Plastics, Higgidy, Infinity Foods, Barnes DAF and Heritage Parts Centre.

## **Description**

The property comprises a modern end of terrace warehouse or industrial unit with features including an eaves height of 19' / 5.8m, LED lighting and a 3 phase electricity supply.

| Ground Floor | Warehouse / production area / WC                   | 3,335 sqft | 309 sqm |
|--------------|----------------------------------------------------|------------|---------|
| Exterior     | Forecourt providing parking and loading facilities |            |         |