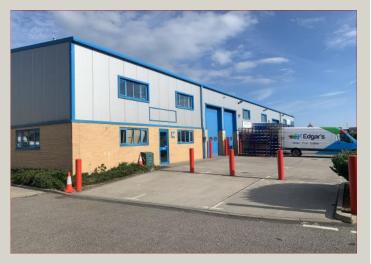

## **Description**

The property comprises a modern end of terrace warehouse or industrial unit with features including an eaves height of 19' / 5.8m, LED lighting and a 3 phase electricity supply.

| Ground Floor | Warehouse / production area / WC                   | 3,335 sqft | 309 sqm |
|--------------|----------------------------------------------------|------------|---------|
| Exterior     | Forecourt providing parking and loading facilities |            |         |