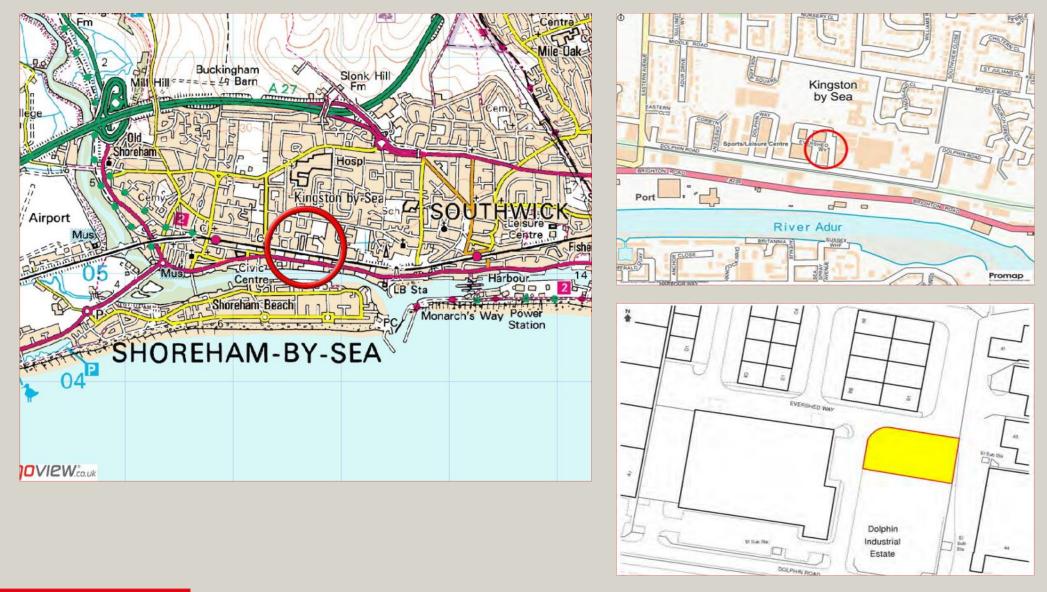

## Location

Situated on the well-known Dolphin Road Industrial Estate between Brighton & Worthing, and forming part of a modern development of high-guality business units. The A259 and A27 are nearby, providing convenient access to central Brighton (6 miles), Worthing (5 miles) and the wider A27/A23/A24 corridors. Shoreham town centre, railway station and various bus services are within walking distance. Nearby occupiers include Edgar's Water, Phase Electrical, Gemini Print, Pyroban, Paladone Products, WSM Plastics, Higgidy, Infinity Foods, Barnes DAF and Heritage Parts Centre.