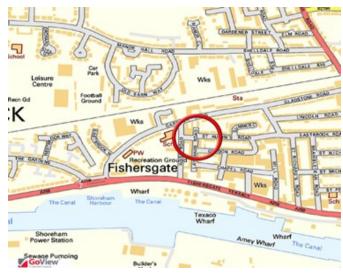

## **DESCRIPTION**

Situated in West Road, just off the A259 Coast Road. Fishersgate railway station is conveniently accessible nearby (see location plan attached). Technology House is a detached building arranged over ground and first floors providing good quality accommodation. The subject accommodation comprises the entire ground floor and features include separate male and female W/C's, comfort cooling, carpeting, perimeter trunking and suspended ceilings with CAT II lighting and on-street parking.