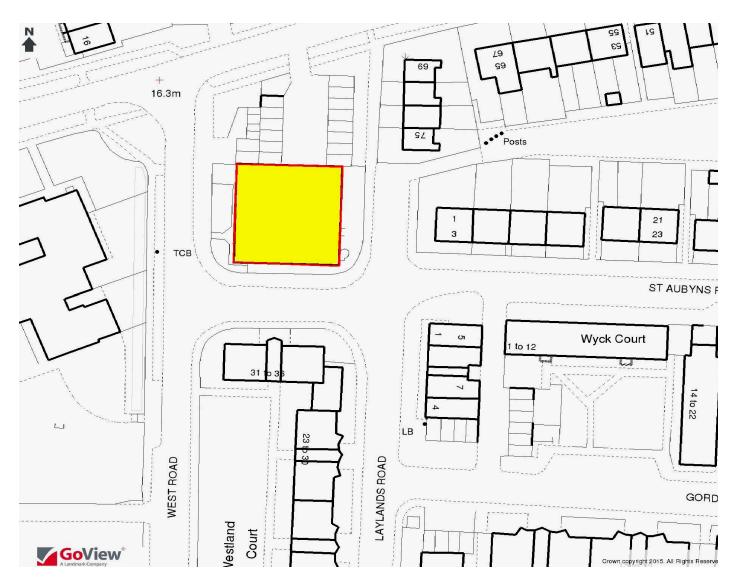

## **DESCRIPTION**

Situated in West Road, just off the A259 Coast Road. Fishersgate railway station is conveniently accessible nearby (see location plan attached). Technology House is a detached building arranged over ground and first floors providing good quality accommodation. The subject accommodation comprises the entire ground floor and features include separate male and female W/C's, comfort cooling, carpeting, perimeter trunking and suspended ceilings with CAT II lighting and on-street parking.