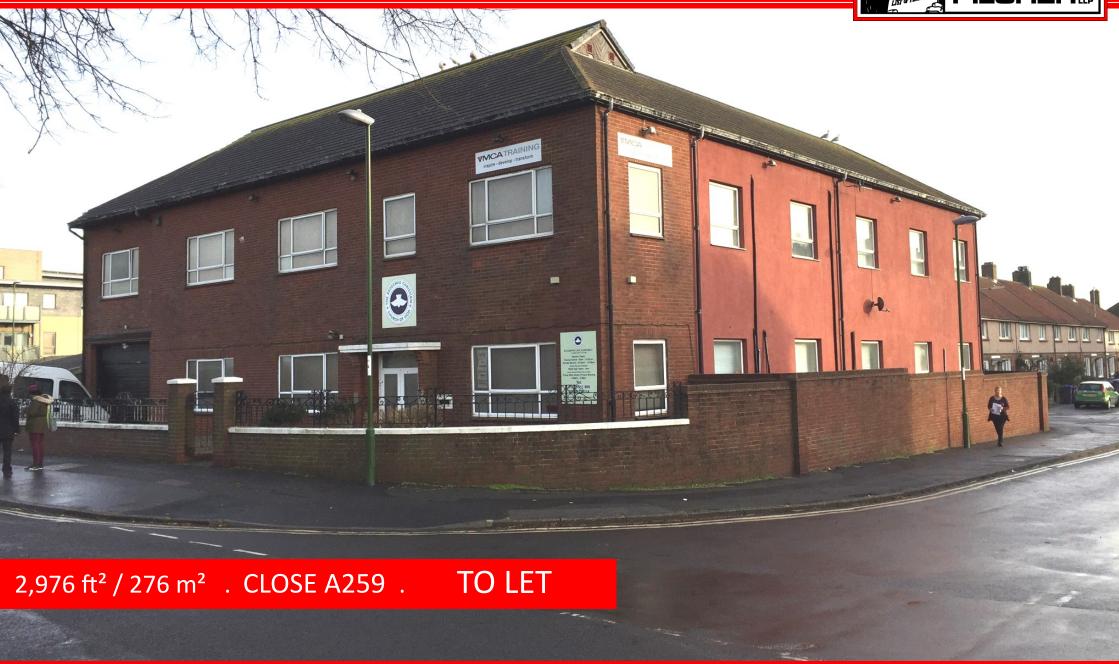

## **DESCRIPTION**

Situated in West Road, just off the A259 Coast Road. Fishersgate railway station is conveniently accessible nearby (see location plan attached). Technology House is a detached building arranged over ground and first floors providing good quality accommodation. The subject accommodation comprises the entire ground floor and features include separate male and female W/C's, comfort cooling, carpeting, perimeter trunking and suspended ceilings with CAT II lighting and on-street parking.

The premises are arranged over one floor and briefly comprise:

**GROUND FLOOR** 9 rooms in all 2,976 ft<sup>2</sup> / 276 m<sup>2</sup>

Shower, Male and Female WC's

Garage and Storage in all **934** ft<sup>2</sup> / 86.8 m<sup>2</sup>