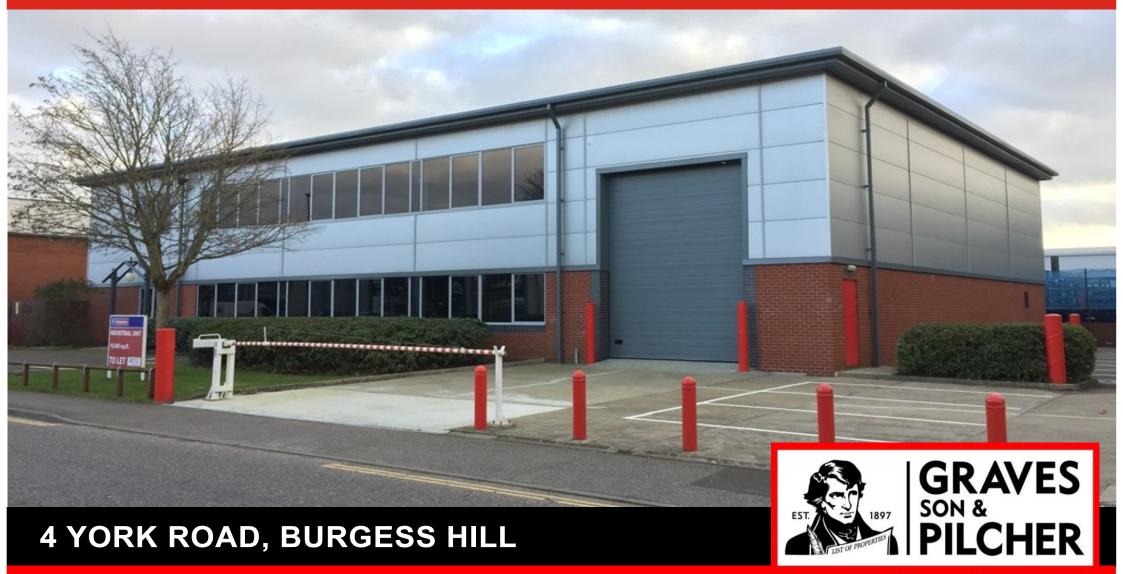

## DETACHED HIGH PROFILE WAREHOUSE / INDUSTRIAL BUILDING

10,400 ft<sup>2</sup> / 966 m<sup>2</sup> with 32 car spaces

TO LET

## **Description**

Occupying a prominent position on a well known business and trade park, the premises comprise a high specification detached industrial / warehouse building with first floor offices. The premises directly face Burgess Hill Trade Centre, with occupiers including Toolstation, Screwfix, Topps Tiles and City Electrical Factors. The accommodation comprises: