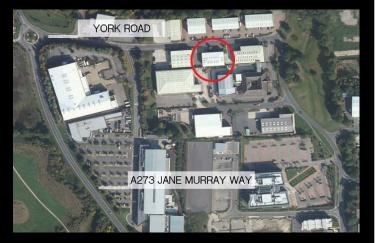

## Location

Situated on the A23 corridor between Brighton (10 miles), Crawley (13 miles) and Gatwick (16 miles). The A23 / M23 are conveniently accessible via the A2300 link road. A number of major occupiers are located nearby including Continental, Collins Aerospace, Roche Diagnostics, CAE UK, Edwards Vacuum, Boeing, SSE and Royal Mail. A Premier Inn with Beefeater Restaurant is nearby, along with a Tesco superstore. Burgess Hill town centre and railway station are conveniently accessible.