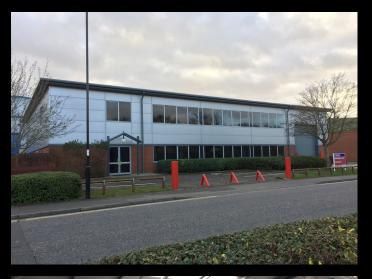

## **Description**

Occupying a prominent position on a well known business and trade park, the premises comprise a high specification detached industrial / warehouse building with first floor offices. The premises directly face Burgess Hill Trade Centre, with occupiers including Toolstation, Screwfix, Topps Tiles and City Electrical Factors. The accommodation comprises:

Exterior - 32 car spaces and loading area

amenities and services not tested measurements are approximate and gross internal