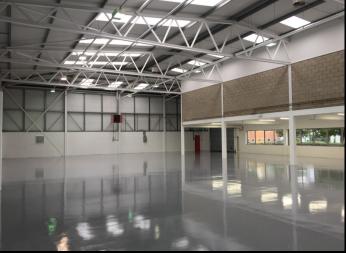

## **Description**

Occupying a prominent position on a well known business and trade park, the premises comprise a high specification detached industrial / warehouse building with first floor offices. The premises directly face Burgess Hill Trade Centre, with occupiers including Toolstation, Screwfix, Topps Tiles and City Electrical Factors. The accommodation comprises:

- ◆ clear internal height 19'6 / 6m
- ◆ electric loading door (opening height 18' / 5.49m)
- ♦ first floor office with gas central heating, access floor and suspended ceiling with recessed lighting
- ♦ 3 phase electricity supply
- ♦ kitchen and fully tiled male, female & disabled WCs
- ♦ double glazed windows